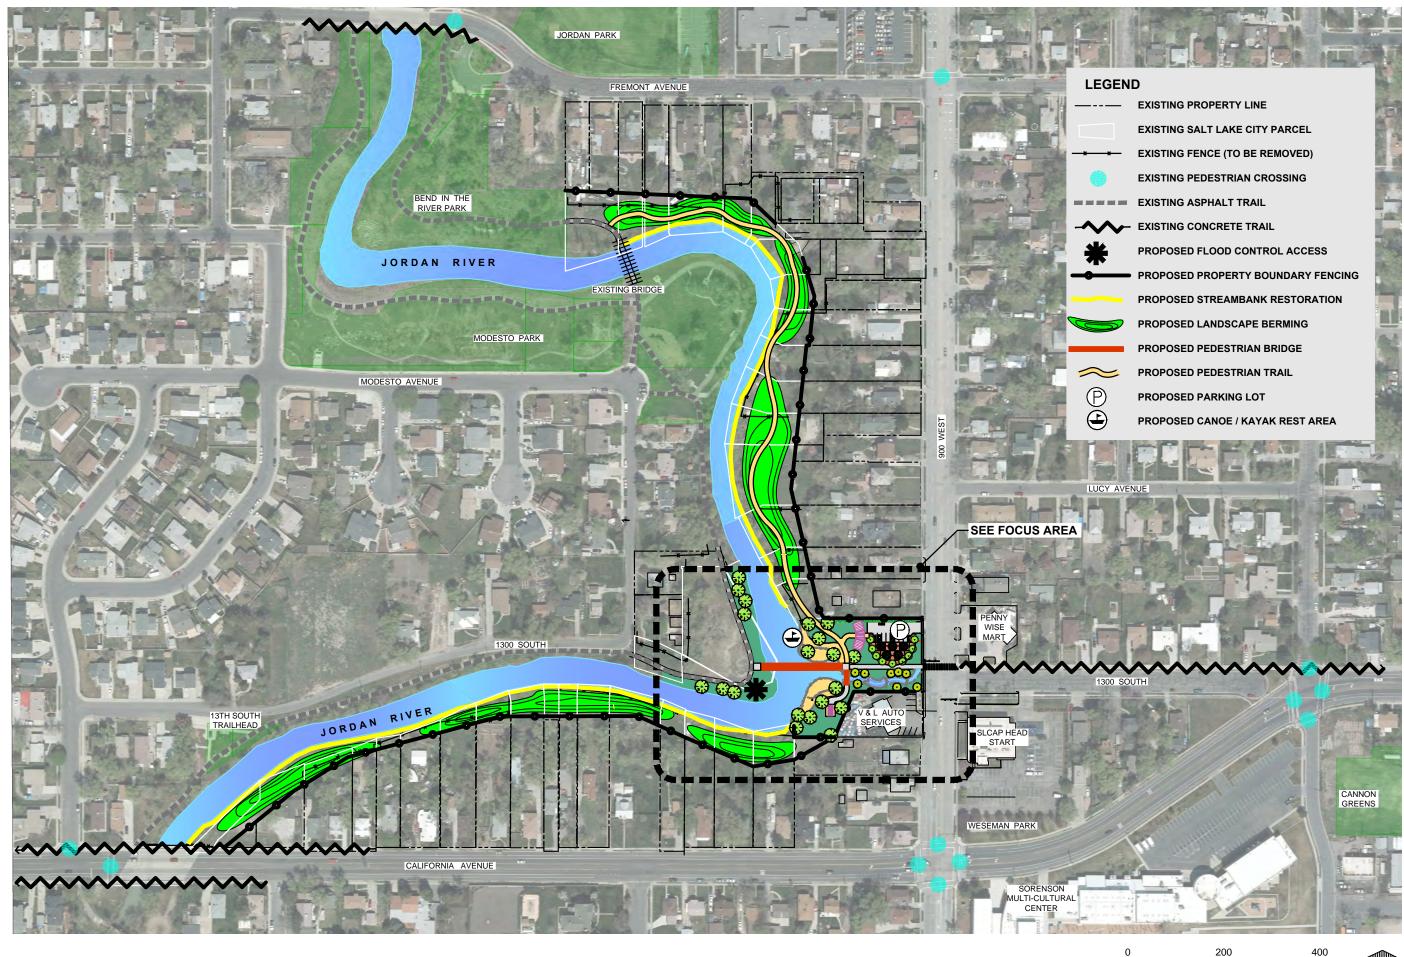

—--- EXISTING PROPERTY LINE **EXISTING SALT LAKE CITY PARCEL EXISTING FENCE (TO BE REMOVED)** EXISTING PEDESTRIAN CROSSING **EXISTING ASPHALT TRAIL EXISTING CONCRETE TRAIL** PROPOSED FLOOD CONTROL ACCESS PROPOSED PROPERTY BOUNDARY FENCING PROPOSED PEDESTRIAN BRIDGE

PROPOSED PARKING LOT

**PROPOSED CANOE / KAYAK REST AREA** 

SALT LAKE CITY

www.bio-west.com 435.752.4202 1063 West 1400 North Logan, Utah 84321

BIO-WEST

ENGINEERING 349 South 200 East, Suite 100 Salt Lake City, Utah 84114–5506 Phone: (801)535–6157