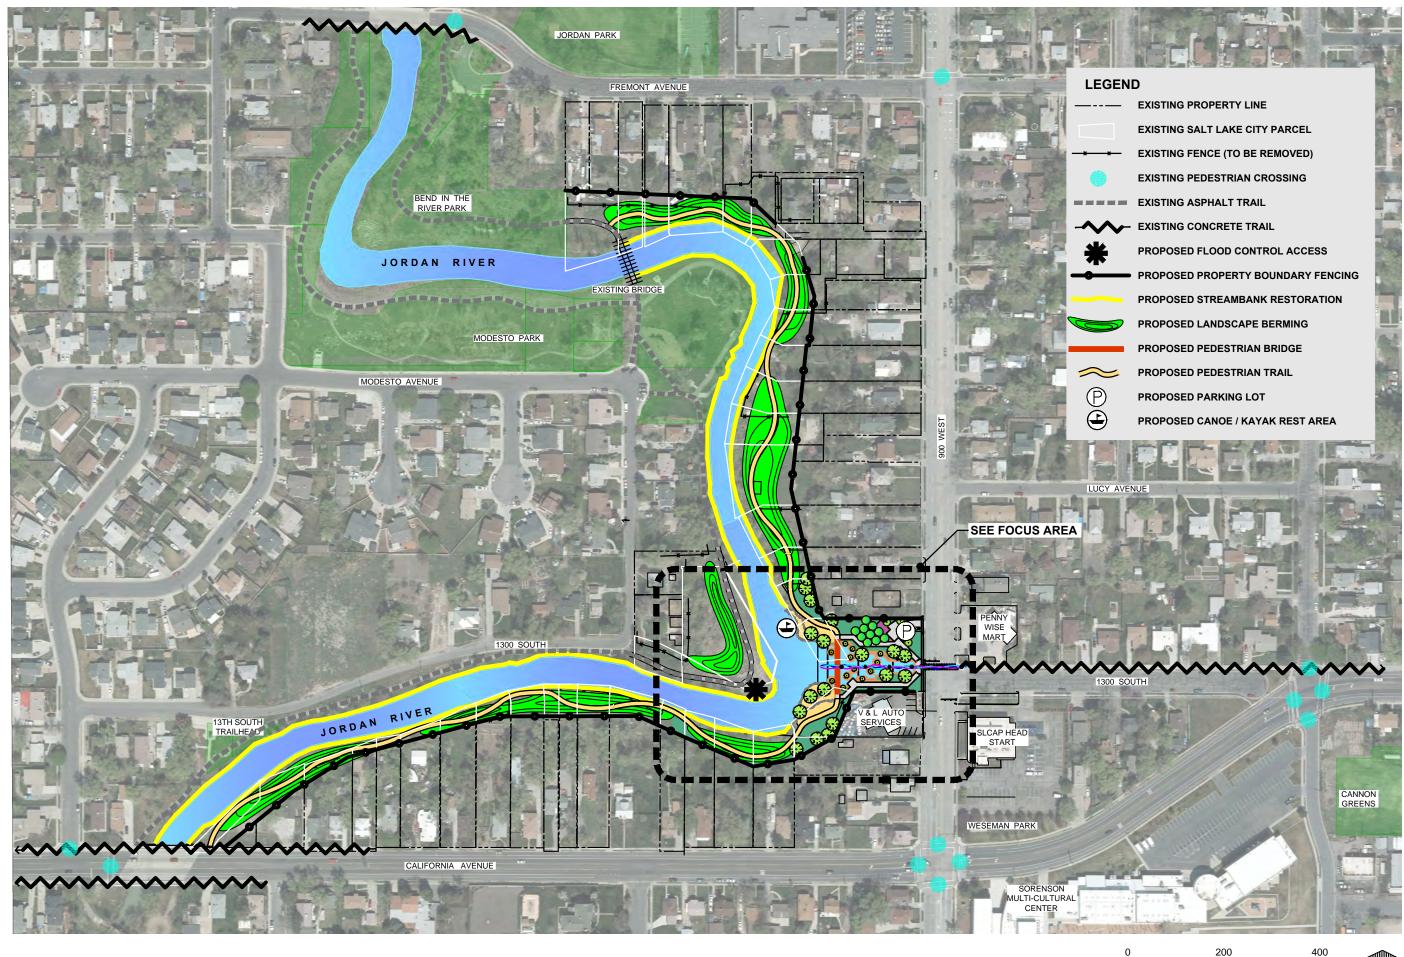

—--- EXISTING PROPERTY LINE **EXISTING SALT LAKE CITY PARCEL EXISTING FENCE (TO BE REMOVED)** EXISTING PEDESTRIAN CROSSING **EXISTING ASPHALT TRAIL EXISTING CONCRETE TRAIL** PROPOSED FLOOD CONTROL ACCESS PROPOSED PROPERTY BOUNDARY FENCING PROPOSED PEDESTRIAN BRIDGE

PROPOSED PARKING LOT

**PROPOSED CANOE / KAYAK REST AREA** 

SALT LAKE CITY

www.bio-west.com 435.752.4202 1063 West 1400 North Logan, Utah 84321

BIO-WEST

ENGINEERING 349 South 200 East, Suite 100 Salt Lake City, Utah 84114–5506 Phone: (801)535–6157