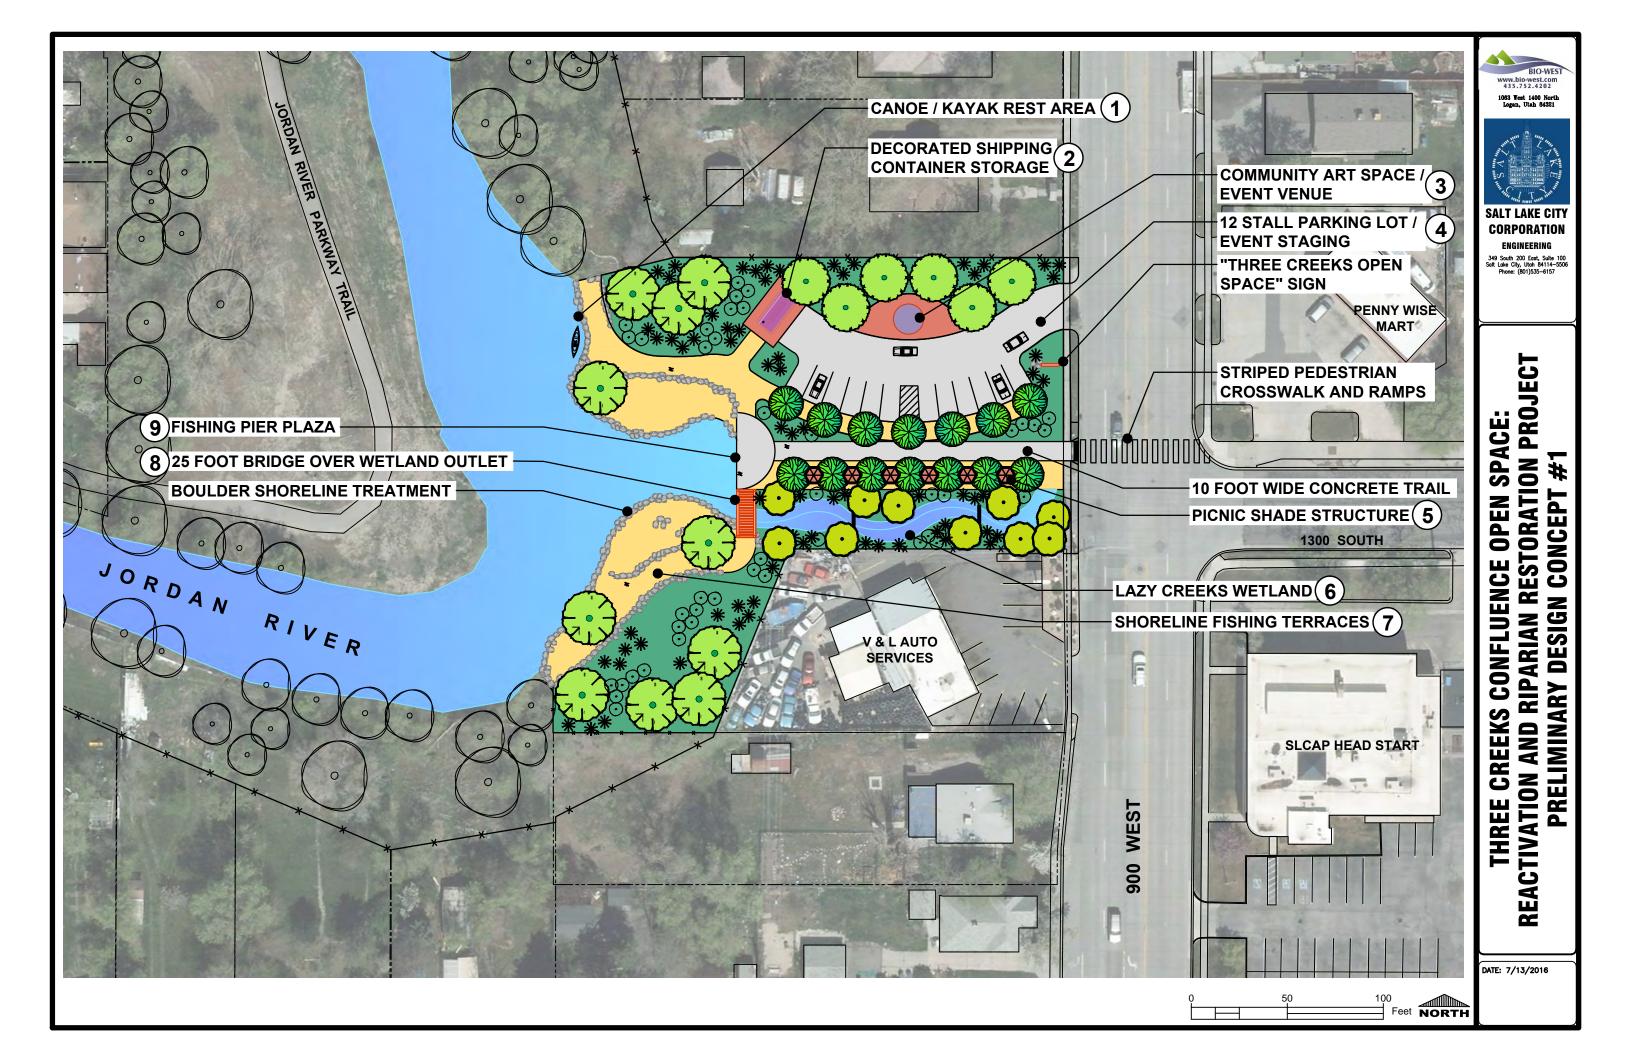

—--- EXISTING PROPERTY LINE **EXISTING SALT LAKE CITY PARCEL EXISTING FENCE (TO BE REMOVED)** EXISTING PEDESTRIAN CROSSING **EXISTING ASPHALT TRAIL EXISTING CONCRETE TRAIL** PROPOSED FLOOD CONTROL ACCESS PROPOSED PROPERTY BOUNDARY FENCING PROPOSED PEDESTRIAN BRIDGE

PROPOSED PARKING LOT

**PROPOSED CANOE / KAYAK REST AREA** 

SALT LAKE CITY

www.bio-west.com 435.752.4202 1063 West 1400 North Logan, Utah 84321

BIO-WEST

ENGINEERING 349 South 200 East, Suite 100 Salt Lake City, Utah 84114–5506 Phone: (801)535–6157

CORPORATION

# **REACTIVATION AND RIPARIAN RESTORATION PROJECT SPACE:** #1 CONCEPT OPEN CONFLUENCE DESIGN PRELIMINARY CREEKS THREE

DATE: 7/15/2016

200

400

CANNON GREENS

BIO-WEST

CORPORATION ENGINEERING 349 South 200 East, Suite 100 Salt Lake City, Utah 84114–5506 Phone: (801)535–6157