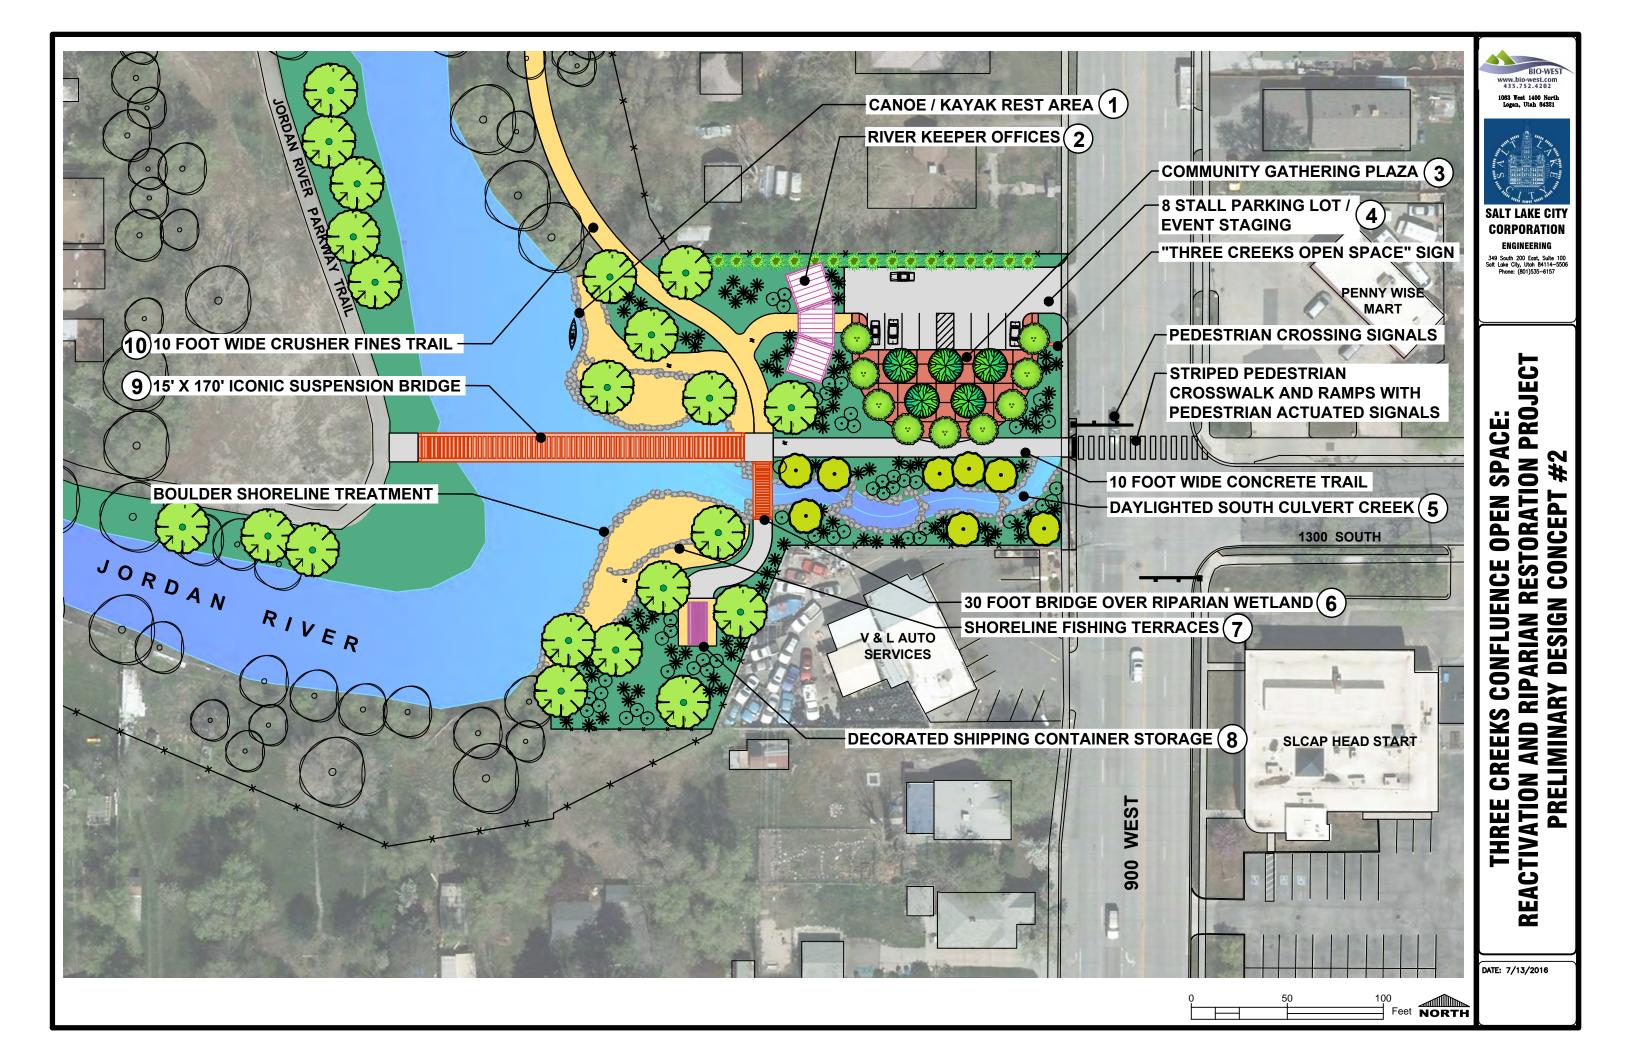

# **REACTIVATION AND RIPARIAN RESTORATION PROJECT SPACE:** #2 **OPEN** CONCEPT CONFLUENCE DESIGN **PRELIMINARY CREEKS** THREE

DATE: 7/15/2016

BIO-WEST

349 South 200 East, Suite 100 Salt Lake City, Utah 84114–5506 Phone: (801)535–6157