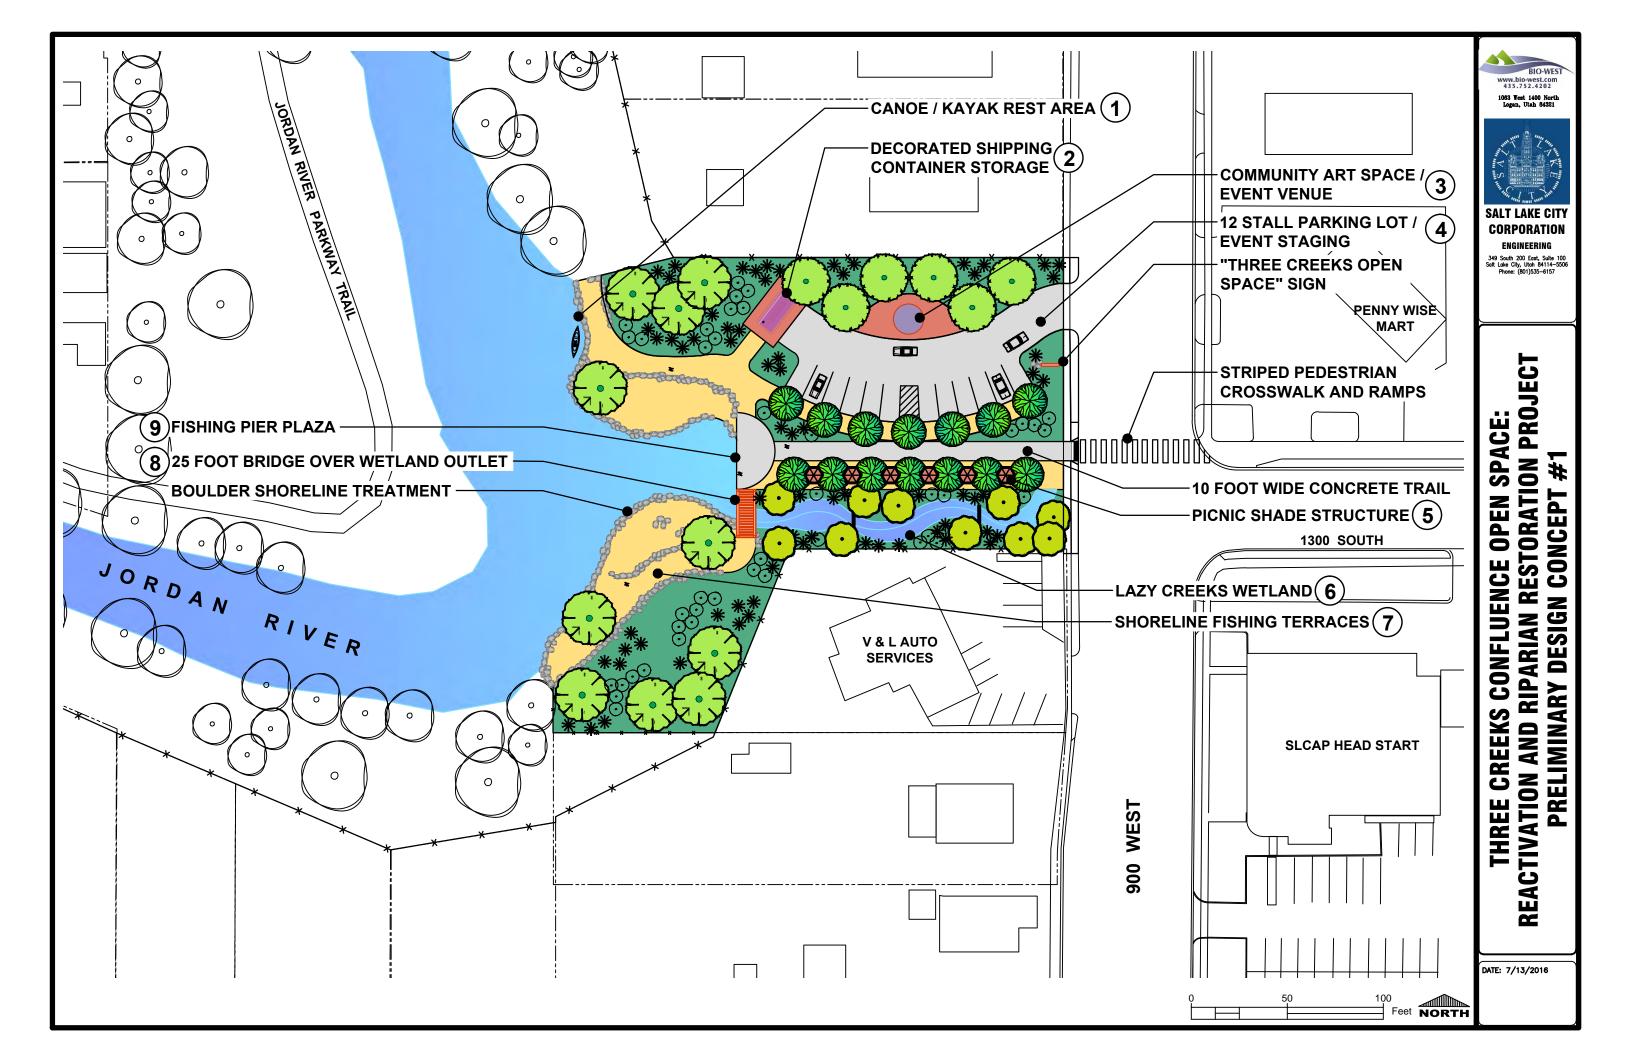

—--- EXISTING PROPERTY LINE **EXISTING SALT LAKE CITY PARCEL EXISTING FENCE (TO BE REMOVED)** EXISTING PEDESTRIAN CROSSING **EXISTING ASPHALT TRAIL EXISTING CONCRETE TRAIL** PROPOSED FLOOD CONTROL ACCESS PROPOSED PROPERTY BOUNDARY FENCING PROPOSED PEDESTRIAN BRIDGE

PROPOSED PARKING LOT

**PROPOSED CANOE / KAYAK REST AREA** 

SALT LAKE CITY

www.bio-west.com 435.752.4202 1063 West 1400 North Logan, Utah 84321

BIO-WEST

ENGINEERING 349 South 200 East, Suite 100 Salt Lake City, Utah 84114–5506 Phone: (801)535–6157

CORPORATION

# **REACTIVATION AND RIPARIAN RESTORATION PROJECT SPACE:** #1 CONCEPT OPEN CONFLUENCE DESIGN PRELIMINARY CREEKS THREE

DATE: 7/15/2016

200

400

CANNON GREENS

BIO-WEST

CORPORATION ENGINEERING 349 South 200 East, Suite 100 Salt Lake City, Utah 84114–5506 Phone: (801)535–6157