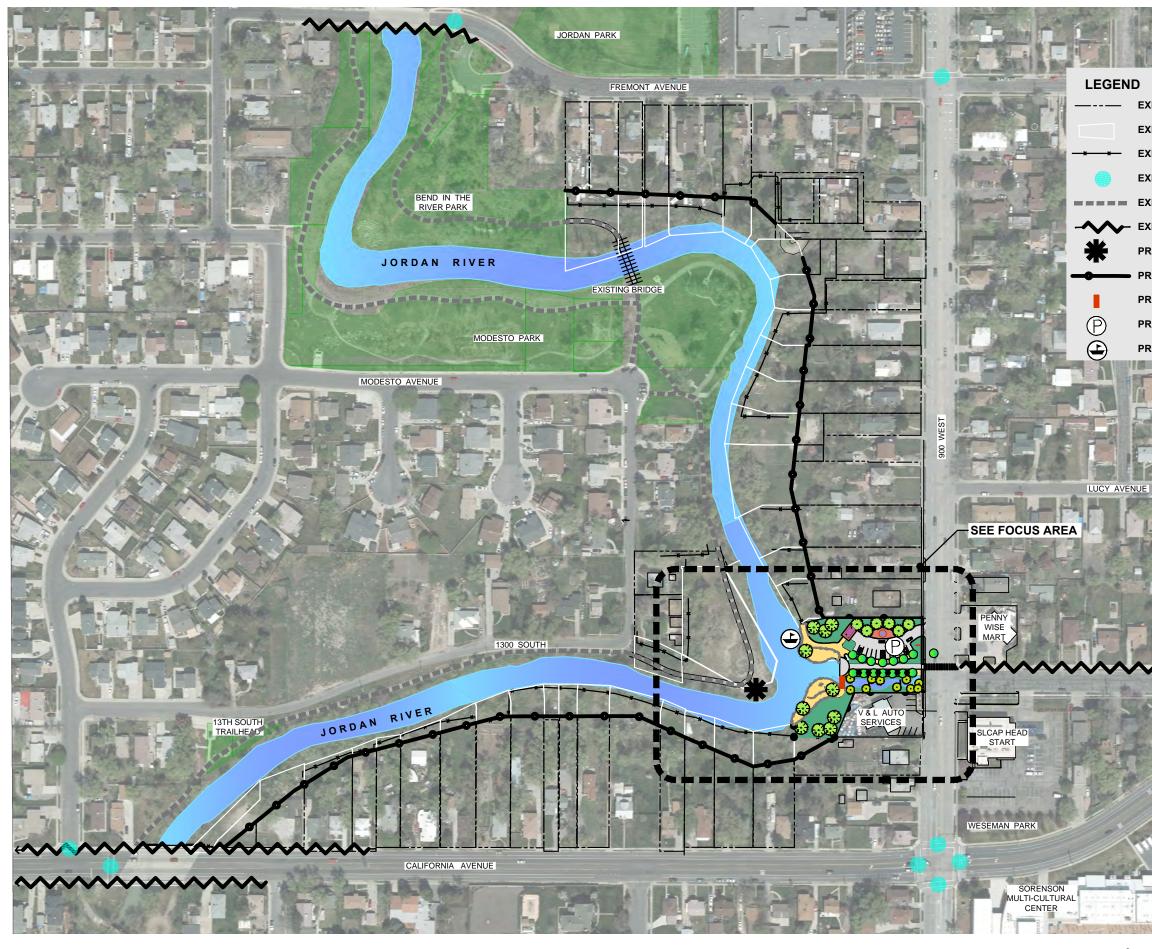

—--- EXISTING PROPERTY LINE **EXISTING SALT LAKE CITY PARCEL EXISTING FENCE (TO BE REMOVED)** EXISTING PEDESTRIAN CROSSING **EXISTING ASPHALT TRAIL EXISTING CONCRETE TRAIL** PROPOSED FLOOD CONTROL ACCESS PROPOSED PROPERTY BOUNDARY FENCING PROPOSED PEDESTRIAN BRIDGE

PROPOSED PARKING LOT

**PROPOSED CANOE / KAYAK REST AREA** 

SALT LAKE CITY

www.bio-west.com 435.752.4202 1063 West 1400 North Logan, Utah 84321

BIO-WEST

ENGINEERING 349 South 200 East, Suite 100 Salt Lake City, Utah 84114–5506 Phone: (801)535–6157

CORPORATION

# **REACTIVATION AND RIPARIAN RESTORATION PROJECT SPACE:** #1 CONCEPT OPEN CONFLUENCE DESIGN PRELIMINARY CREEKS THREE

DATE: 7/15/2016

200

400

CANNON GREENS

BIO-WEST

CORPORATION ENGINEERING 349 South 200 East, Suite 100 Salt Lake City, Utah 84114–5506 Phone: (801)535–6157